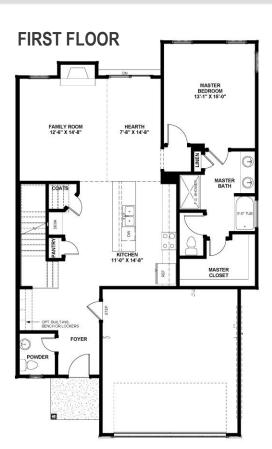

### 5 BR / 2.5 BA | 2,561 SF AVAILABLE!

The Fremont

- Master Bedroom down
- Open floor plan with loft
- Craftsman Exterior with Stone front skirt
- Two car garage
- Gourmet kitchen with Stainless Steel Appliances; Microwave, Dishwasher, Gas Range
- Granite Kitchen countertops with tile backsplash
- Upgraded kitchen cabinets

- Mudroom with custom built-ins
- Master Bath tile shower and floor
- Direct Vent Fireplace with Granite Surround
- Double sink hall bath upstairs
- Two tone paint throughout
- Installed Security System
- HERS Rating
- 2 year systems, 10 year structural warranty (2-10 HBW Program)
- Low maintenance living