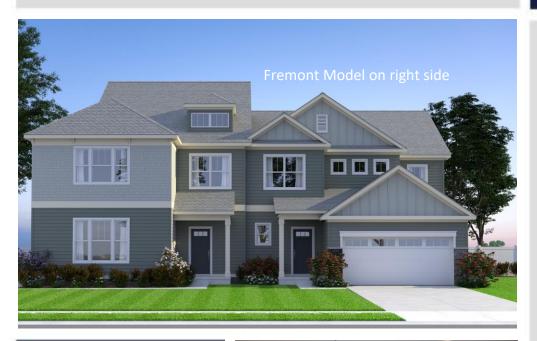

### Greenbrier Station, Chesapeake Carriage Home

1401 Gemstone Lane, 23320 | Homesite 1A

### 5 BR / 2.5 BA | 2,561 SF AVAILABLE!

The Fremont

- Master Bedroom down
- Open floor plan with loft
- Craftsman Exterior with Stone front skirt
- Two car garage
- Gourmet kitchen with Stainless Steel Appliances; Microwave, Dishwasher, Gas Range
- Granite Kitchen countertops with tile backsplash
- Upgraded kitchen cabinets

- Mudroom with custom built-ins
- Master Bath tile shower and floor
- Direct Vent Fireplace with Granite Surround
- Double sink hall bath upstairs
- Two tone paint throughout
- Installed Security System
- HERS Rating
- 2 year systems, 10 year structural warranty (2-10 HBW Program)
- Low maintenance living