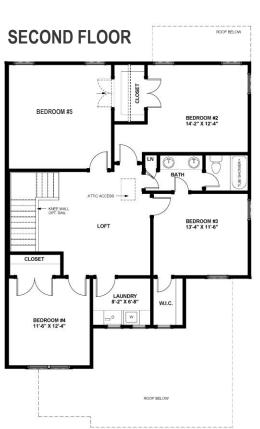

### 5 BR / 2.5 BA | 2,561 SF AVAILABLE!

The Fremont

- Master Bedroom down
- Open floor plan with loft
- Craftsman Exterior with Stone front skirt
- Two car garage
- Gourmet kitchen with Stainless Steel Appliances; Microwave, Dishwasher, Gas Range
- Granite Kitchen countertops with tile backsplash
- Upgraded kitchen cabinets

- Mudroom with custom built-ins
- Master Bath tile shower and floor
- Direct Vent Fireplace with Granite Surround
- Double sink hall bath upstairs
- Two tone paint throughout
- Installed Security System
- HERS Rating
- 2 year systems, 10 year structural warranty (2-10 HBW Program)
- Low maintenance living