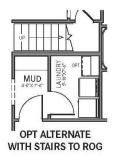

5; Family and all bedrooms
- 2 year systems, 10 year structural warranty (2-10 HBW Program)
- · One year builder warranty

### **COMMUNITY HIGHLIGHTS**

Holland Meadows
Phase 2

- Ranch and two-story homes
- 3 5 Bedrooms
- 1,691 to 2,469 Square Feet
- Large lots
- Low taxes with great schools
- Homeowners Association
- Ashdon Builders Energy Advantage
- HERS rated home by third party inspector for quality control
- 2-10 Home Buyers Warranty
- One Year Builder Warranty
- Only 10 minutes from Suffolk; within close proximity to most major employment centers, shopping and recreation

#### **Site Manager:**

Jamie Roser 757-404-6636 jamie@ashdonbuilders.com



ashdonbuilders.com

08/07/20

## Holland Meadows Windsor, VA

25278 Kelsie Street, 23487 | Homesite 55

**Sales Price** \$319,900\*





### SECOND FLOOR ROG WITH FULL BATH



Shelton Farm 08/06/20

#### **Site Manager:**

Jamie Roser 757-404-6636 jamie@ashdonbuilders.com



ashdonbuilders.com





Builder reserves the right to substitute or make changes in all model types, prices, site plans, floor plans, materials and/or specifications: they are subject to change without notice. Actual home may vary from the renderings and floor plan, the model or other homes. Please see the Site Manager or Site Assistant for details. 6/2019