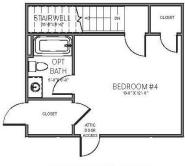

stems, 10 year structural warranty (2-10 HBW Program)
- · One year builder warranty

### **COMMUNITY HIGHLIGHTS**

Holland Meadows
Phase 2

- Ranch and two-story homes
- 3 5 Bedrooms
- 1,691 to 2,469 Square Feet
- Large lots
- Low taxes with great schools
- Homeowners Association
- Ashdon Builders Energy Advantage
- HERS rated home by third party inspector for quality control
- 2-10 Home Buyers Warranty
- One Year Builder Warranty
- Only 10 minutes from Suffolk; within close proximity to most major employment centers, shopping and recreation

#### **Site Manager:**

Jamie Roser 757-404-6636 jamie@ashdonbuilders.com



ashdonbuilders.com

08/07/20

## Holland Meadows Windsor, VA

25278 Kelsie Street, 23487 | Homesite 55

**Sales Price** \$319,900\*





### SECOND FLOOR ROG WITH FULL BATH



Shelton Farm 08/06/20

#### **Site Manager:**

Jamie Roser 757-404-6636 jamie@ashdonbuilders.com



ashdonbuilders.com





Builder reserves the right to substitute or make changes in all model types, prices, site plans, floor plans, materials and/or specifications: they are subject to change without notice. Actual home may vary from the renderings and floor plan, the model or other homes. Please see the Site Manager or Site Assistant for details. 6/2019