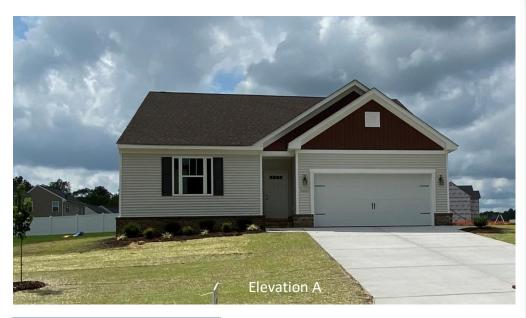

### Holland Meadows Windsor, VA

25278 Kelsie Street, 23487 | Homesite 55

## 4 BR / 3 BA | 2,000 SF MOVE-IN READY!

Shelton Farm Ranch Model

- Open floor plan with Master down
- Rear covered porch
- ROG 4<sup>th</sup> Bedroom with full Bath
- Micro Office with barn door and custom built in desk
- Kitchen Granite countertops with tile backsplash
- Stainless Steel appliances
- Master Bath quartz counter tops
- Master Bath tile floor
- Master Bath tile shower; fiberglass base