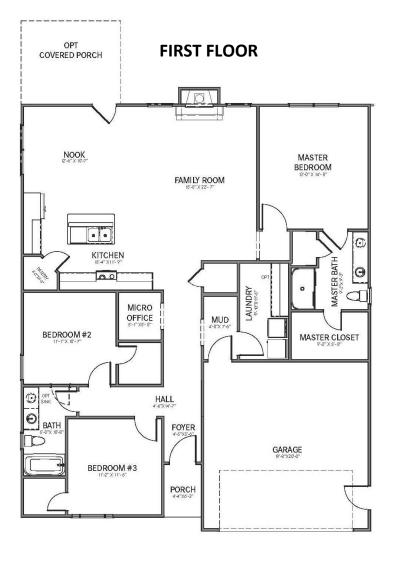

## 4 BR / 3 BA | 2,000 SF MOVE-IN READY!

Shelton Farm Ranch Model

- Open floor plan with Master down
- Rear covered porch
- ROG 4<sup>th</sup> Bedroom with full Bath
- Micro Office with barn door and custom built in desk
- Kitchen Granite countertops with tile backsplash
- Stainless Steel appliances
- Master Bath quartz counter tops
- Master Bath tile floor
- Master Bath tile shower; fiberglass base

- LVP flooring select locations
- · Upgraded carpet padding
- Upgraded cabinets kitchen and baths
- · Additional sink in hall bath
- Family room electric fireplace
- Custom built-ins in mud room
- Two tone paint throughout
- RG6/Cat 5; Family and all bedrooms
- 2 year systems, 10 year structural warranty (2-10 HBW Program)
- · One year builder warranty