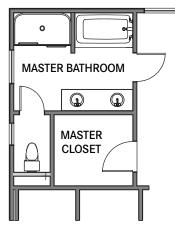

## The Holland

Bedrooms: 3-4 | |

Bathrooms: 2.5 | So

Square Feet: 1,911 - 2,248

OPT MASTER BATH LAYOUT WITH SEPARATE TUB AND SHOWER

**SECOND FLOOR** 