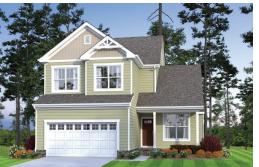

# The Holland

Bedrooms: 3-4 | Bat

Bathrooms: 2.5 | Sq

Square Feet: 1,911 - 2,248

**Elevation B** 

Elevation C Shown with stone option