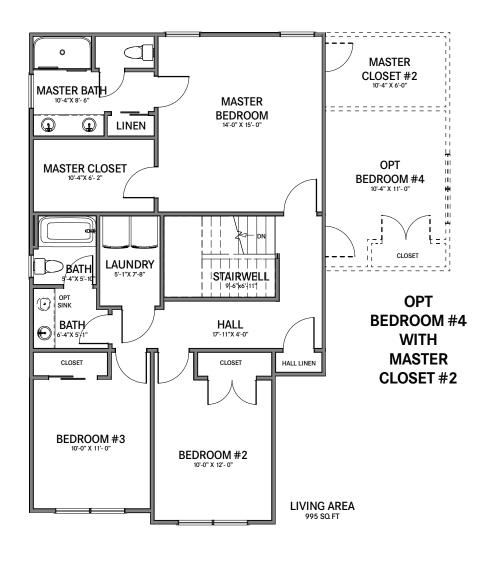

## The Holland

Bedrooms: 3-4 | |

Bathrooms: 2.5 | So

Square Feet: 1,911 - 2,248

OPT MASTER BATH LAYOUT WITH SEPARATE TUB AND SHOWER

**SECOND FLOOR** 