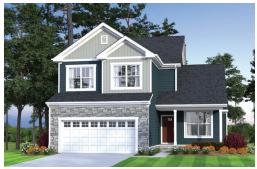

# The Holland

Bedrooms: 3-4 | Bat

Bathrooms: 2.5 | Sq

Square Feet: 1,911 - 2,248

**Elevation B** 

Elevation C Shown with stone option