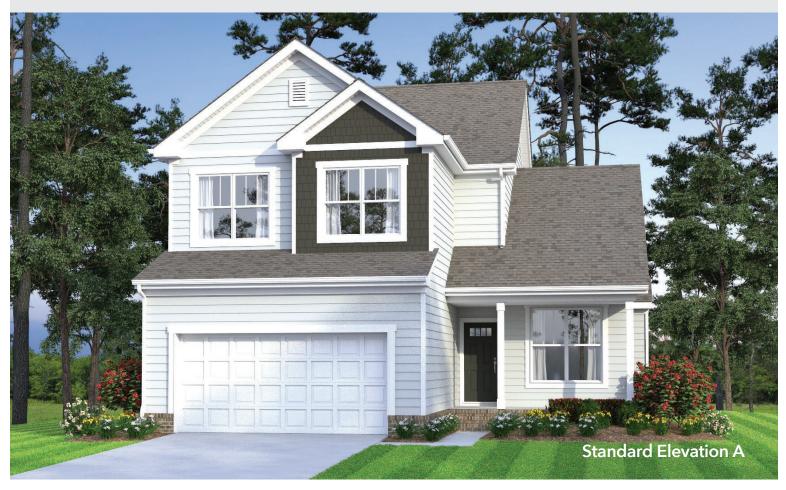

# The Holland

Bedrooms: 3-4 | Bat

Bathrooms: 2.5 | Sq

Square Feet: 1,911 - 2,248

**Elevation B** 

Elevation C Shown with stone option