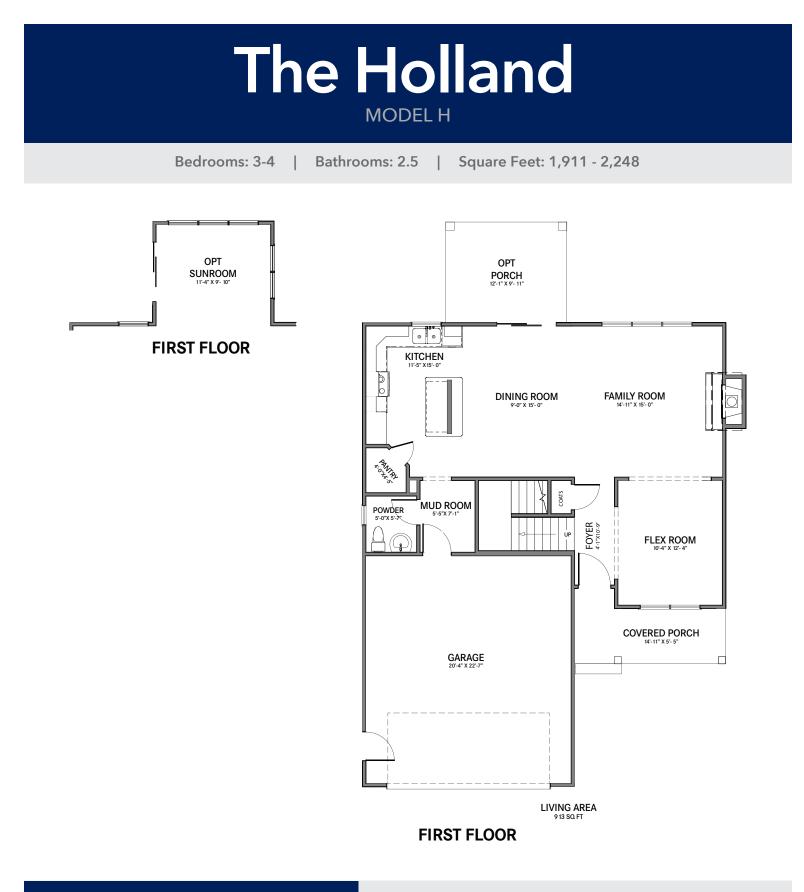

# The Holland

Bedrooms: 3-4 | Bat

Bathrooms: 2.5 | Sq

Square Feet: 1,911 - 2,248

**Elevation B** 

Elevation C Shown with stone option