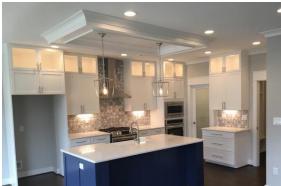

## 4 BR / 2.5 BA | 3,025 SF MOVE-IN READY!

The St. James

- Spacious Open Floor Plan
- Study/Flex conversion with French Doors; BR #3 optional media room: BR #4 optional finished space
- Craftsman Elevation, Half Brick Front, Hardie Siding & Accents
- Rear Covered Porch
- Gourmet kitchen with slide-in gas range, chimney hood, farm sink & quartz counters
- Craftsman Fireplace with Brick
- Mud Room & Fire Place Built-Ins

- Three tone paint throughout
- Walk in panty
- Master Bath with Custom Tile Shower, Rainfall Shower Head & Free Standing Tub
- Tile in All Baths and Laundry
- 5" Hardwood throughout living areas on first floor
- 2 year systems, 10 year structural warranty (2-10 HBW Program)
- 1 year builder warranty
- HERS rating