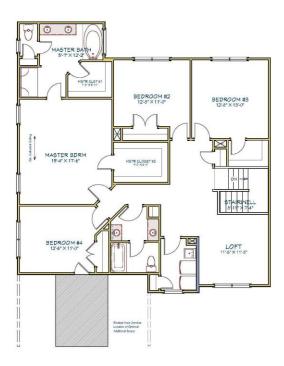

oor
- 2 year systems, 10 year structural warranty (2-10 HBW Program)
- 1 year builder warranty
- HERS rating

# **Sales Price** \$599,900\*

### COMMUNITY HIGHLIGHTS Princess Anne Quarter East

- Flexible floor plans,
  4 6 Bedrooms
- 2,300-3,801 SF
- No Homeowners Association
- Ashdon Energy Advantage
- Tankless water heater
- Hardwood foyer, garage entry, kitchen/breakfast area
- Tile floor, shower walls & tub surround in Master Bath
- Kellam School District
- Close to Oceana & Dam Neck Bases

#### Site Manager:

Jamie Roser 757-404-6636 jamie@ashdonbuilders.com

#### Site Assistant:

Karen Darden 757-639-3354 karen@ashdonbuilders.com



#### ashdonbuilders.com

# Princess Anne Quarter East Virginia Beach

2349 Pierce Lane | Homesite 7

# **Sales Price** \$599,900\*



**FIRST FLOOR** 



SECOND FLOOR





### ashdonbuilders.com

Wainwright



Builder reserves the right to substitute or make changes in all model types, prices, site plans, floor plans, materials and/or specifications: they are subject to change without notice. Actual home may vary from the renderings and floor plan, the model or other homes. Please see the Site Manager or Site Assistant for details. 6/2019

St. James 02/11/20



### Site Manager:

Jamie Roser 757-404-6636 jamie@ashdonbuilders.com

#### Site Assistant:

Karen Darden 757-639-3354 karen@ashdonbuilders.com