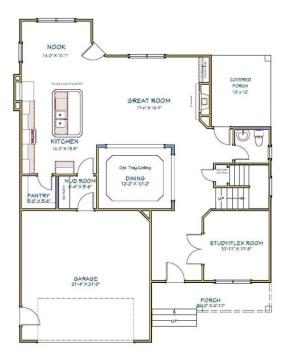

ng areas on first floor
- 2 year systems, 10 year structural warranty (2-10 HBW Program)
- 1 year builder warranty
- HERS rating

# **Sales Price** \$599,900\*

### COMMUNITY HIGHLIGHTS Princess Anne Quarter East

- Flexible floor plans,
  4 6 Bedrooms
- 2,300-3,801 SF
- No Homeowners Association
- Ashdon Energy Advantage
- Tankless water heater
- Hardwood foyer, garage entry, kitchen/breakfast area
- Tile floor, shower walls & tub surround in Master Bath
- Kellam School District
- Close to Oceana & Dam Neck Bases

#### Site Manager:

Jamie Roser 757-404-6636 jamie@ashdonbuilders.com

#### Site Assistant:

Karen Darden 757-639-3354 karen@ashdonbuilders.com



#### ashdonbuilders.com

# Princess Anne Quarter East Virginia Beach

2349 Pierce Lane | Homesite 7

# **Sales Price** \$599,900\*



**FIRST FLOOR** 



SECOND FLOOR





### ashdonbuilders.com

Wainwright



Builder reserves the right to substitute or make changes in all model types, prices, site plans, floor plans, materials and/or specifications: they are subject to change without notice. Actual home may vary from the renderings and floor plan, the model or other homes. Please see the Site Manager or Site Assistant for details. 6/2019

St. James 02/11/20



### Site Manager:

Jamie Roser 757-404-6636 jamie@ashdonbuilders.com

#### Site Assistant:

Karen Darden 757-639-3354 karen@ashdonbuilders.com