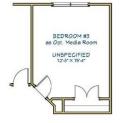

## 4 BR / 2.5 BA | 3,025 SF MOVE-IN READY!

The St. James

- Spacious Open Floor Plan
- Study/Flex conversion with French Doors; BR #3 optional media room: BR #4 optional finished space
- Craftsman Elevation, Half Brick Front, Hardie Siding & Accents
- Rear Covered Porch
- Gourmet kitchen with slide-in gas range, chimney hood, farm sink & quartz counters
- Craftsman Fireplace with Brick
- Mud Room & Fire Place Built-Ins

# **Sales Price** \$599,900\*

**FIRST FLOOR** 

SECOND FLOOR