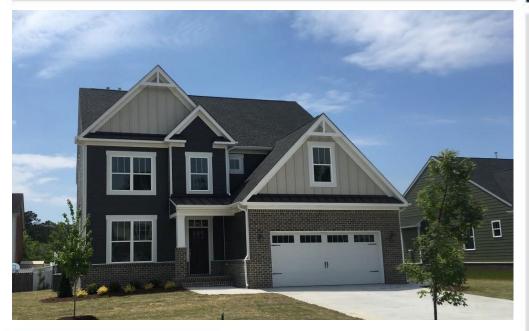

# Princess Anne Quarter East Virginia Beach

2349 Pierce Lane | Homesite 7

## 4 BR / 2.5 BA | 3,025 SF MOVE-IN READY!

The St. James

- Spacious Open Floor Plan
- Study/Flex conversion with French Doors; BR #3 optional media room: BR #4 optional finished space
- Craftsman Elevation, Half Brick Front, Hardie Siding & Accents
- Rear Covered Porch
- Gourmet kitchen with slide-in gas range, chimney hood, farm sink & quartz counters
- Craftsman Fireplace with Brick
- Mud Room & Fire Place Built-Ins