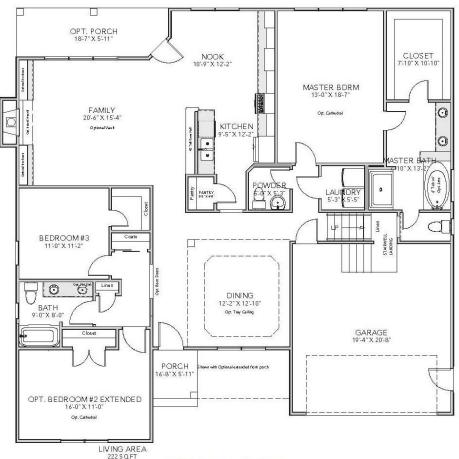

and Laundry
- Upgraded Flooring throughout
- 2 year systems, 10 year structural warranty (2-10 HBW Program)
- 1 year builder warranty
- HERS rating

## **COMMUNITY HIGHLIGHTS**

Princess Anne Quarter East

- Flexible floor plans,
   4 6 Bedrooms
- 2,300-3,801 SF
- No Homeowners
   Association
- Ashdon Energy Advantage
- Tankless water heater
- Hardwood foyer, garage entry, kitchen/breakfast area
- Tile floor, shower walls & tub surround in Master Bath
- Kellam School District
- Close to Oceana & Dam Neck Bases

#### **Site Manager:**

Jamie Roser 757-404-6636 jamie@ashdonbuilders.com

#### **Site Assistant:**

Karen Darden 757-639-3354 karen @ashdonbuilders.com



ashdonbuilders.com

### Princess Anne Quarter East Virginia Beach

2345 Pierce Lane | Homesite 6

# **Sales Price** \$559,720



**FIRST FLOOR** 



SECOND FLOOR

#### Site Manager:

Jamie Roser 757-404-6636 jamie@ashdonbuilders.com

#### **Site Assistant:**

Karen Darden 757-639-3354 karen@ashdonbuilders.com



ashdonbuilders.com





Builder reserves the right to substitute or make changes in all model types, prices, site plans, floor plans, materials and/or specifications: they are subject to change without notice. Actual home may vary from the renderings and floor plan, the model or other homes. Please see the Site Manager or Site Assistant for details. 6/2019