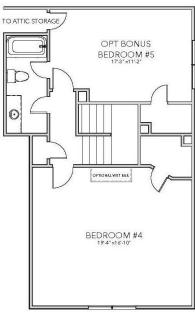

ed Flooring throughout
- 2 year systems, 10 year structural warranty (2-10 HBW Program)
- 1 year builder warranty
- HERS rating

## **COMMUNITY HIGHLIGHTS**

Princess Anne Quarter East

- Flexible floor plans,
   4 6 Bedrooms
- 2,300-3,801 SF
- No Homeowners
   Association
- Ashdon Energy Advantage
- Tankless water heater
- Hardwood foyer, garage entry, kitchen/breakfast area
- Tile floor, shower walls & tub surround in Master Bath
- Kellam School District
- Close to Oceana & Dam Neck Bases

#### **Site Manager:**

Jamie Roser 757-404-6636 jamie@ashdonbuilders.com

#### **Site Assistant:**

Karen Darden 757-639-3354 karen @ashdonbuilders.com



ashdonbuilders.com

### Princess Anne Quarter East Virginia Beach

2345 Pierce Lane | Homesite 6

# **Sales Price** \$559,720



**FIRST FLOOR** 



SECOND FLOOR

#### Site Manager:

Jamie Roser 757-404-6636 jamie@ashdonbuilders.com

#### **Site Assistant:**

Karen Darden 757-639-3354 karen@ashdonbuilders.com



ashdonbuilders.com





Builder reserves the right to substitute or make changes in all model types, prices, site plans, floor plans, materials and/or specifications: they are subject to change without notice. Actual home may vary from the renderings and floor plan, the model or other homes. Please see the Site Manager or Site Assistant for details. 6/2019