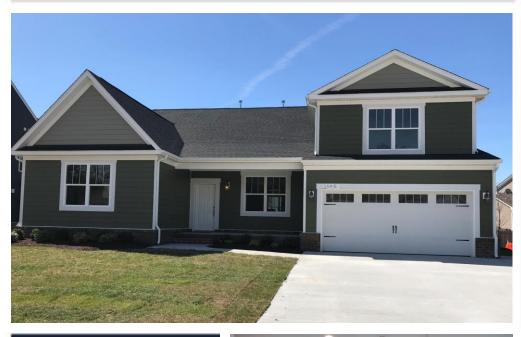

### Princess Anne Quarter East Virginia Beach

2345 Pierce Lane | Homesite 6

# **Sales Price** \$559,720

\$10,000
Closing Cost
Assistance with
Preferred Lender!

## 5 BR / 3.5 BA | 2,650 SF MOVE-IN READY!

The St. Croix

- Spacious Open Floor Plan
- 5<sup>th</sup> Bedroom with 3<sup>rd</sup> Full Bath
- Craftsman Elevation, Full Brick Skirt, Hardie Siding & Accents
- Rear Covered 9' Porch
- Gourmet kitchen with slide-in gas range, & quartz counter tops
- Craftsman Fireplace with Tile Surround
- Family Room Built-Ins
- Three tone paint package

- Barn Doors
- Walk in panty
- Master Bath with Walk-In Tile Shower, & separate Tub
- Tile in All Baths and Laundry
- Upgraded Flooring throughout
- 2 year systems, 10 year structural warranty (2-10 HBW Program)
- 1 year builder warranty
- HERS rating