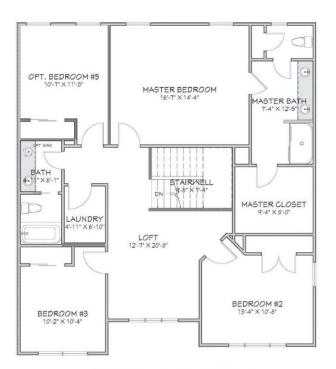

ughout
- Hers Rating
- Installed Security System
- 2 year systems, 10 year structural warranty (2-10 HBW Program)
- Low maintenance living



#### **COMMUNITY HIGHLIGHTS** Greenbrier Station

#### **Sales Center:**

601 Clarion Lane Chesapeake, VA 23320 757-651-4895

- Flexible floor plans,
  4 6 Bedrooms
- 2,300-3,801 SF
- Tankless Water Heater
- Gourmet Kitchens
- Master Bath Ceramic Tile Floor
- Ashdon Energy Advantage
- 2-10 Home Buyers Warranty
- One Year Builder Warranty

#### Site Manager:

Christina Sancilio 757-651-4895 christinia@ashdonbuilders.com

#### Site Assistant:

Tresha Lee 757-285-7525 tresha@ashdonbuilders.com



#### ashdonbuilders.com

Similar model

# Greenbrier Station, Chesapeake Carriage Home

621 Clarion Lane, 23320 | Homesite 19B

# **Sales Price** \$374,900





SECOND FLOOR

#### Site Manager:

Christina Sancilio 757-651-4895 christinia@ashdonbuilders.com

#### Site Assistant:

Tresha Lee 757-285-7525 tresha@ashdonbuilders.com



#### ashdonbuilders.com

Wainwright



Builder reserves the right to substitute or make changes in all model types, prices, site plans, floor plans, materials and/or specifications: they are subject to change without notice. Actual home may vary from the renderings and floor plan, the model or other homes. Please see the Site Manager or Site Assistant for details. 6/2019

Grand Terre 04/02/20