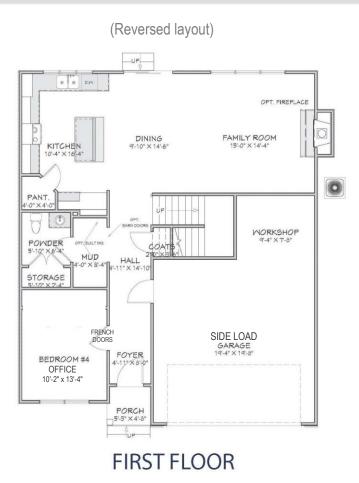

# 4 BR / 2.5 BA | 2,382 SF MOVE-IN READY!

The Grand Terre

- Ready Now
- Craftsman Stone & Siding accents to exterior
- Side load, two car garage
- White vinyl privacy fence
- Gourmet kitchen with Stainless Steel Appliances
- Upgraded kitchen cabinets with granite countertops & tile backsplash
- French doors to office downstairs

- Walk-In Master bath tile shower, with corner seat and shelves
- Granite surround fireplace
- Double sink upstairs hall bath
- Three tone paint throughout
- Hers Rating
- Installed Security System
- 2 year systems, 10 year structural warranty (2-10 HBW Program)
- Low maintenance living