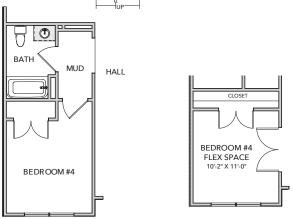

#### **SECOND FLOOR**

**Opt. Full Bath Conversion** at Powder Room

**Opt. Office/Living or Dining Room with French Doors** 

Opt. Workshop **Conversion to Micro Office** 