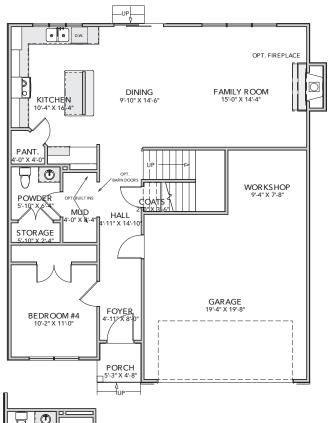

# The Grand Terre

MODEL G

Bedrooms: 5 | Bathrooms: 2.5 - 3 | Square Feet: 2,382





Grand Terre model with side load garage shown on right side, with the Evergreen model on the left side



### ashdonbuilders.com



Builder reserves the right to substitute or make changes in all model types, prices, site plans, floor plans, materials and/or specifications: they are subject to change without notice.

Actual home may vary from the renderings and floor plan, the model or other homes. Please see the Site Manager or Site Assistant for details. 11-21-19

# The Grand Terre

**MODEL G** 

Bedrooms: 4-5 Bathrooms: 2.5 - 3 Square Feet: 2,382

### **FIRST FLOOR**

#### **SECOND FLOOR**









**Opt. Full Bath Conversion** at Powder Room

**Opt. Office/Living or Dining Room with French Doors** 

Opt. Workshop **Conversion to Micro Office** 



### ashdonbuilders.com



Builder reserves the right to substitute or make changes in all model types, prices, site plans, floor plans, materials and/or specifications: they are subject to change without notice. Actual home may vary from the renderings and floor plan, the model or other homes. Please see the Site Manager or Site Assistant for details. 11-25-19