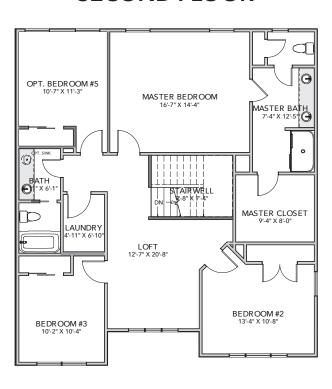

#### **SECOND FLOOR**

**Opt. Full Bath Conversion** at Powder Room

**Opt. Office/Living or Dining Room with French Doors** 

Opt. Workshop **Conversion to Micro Office** 