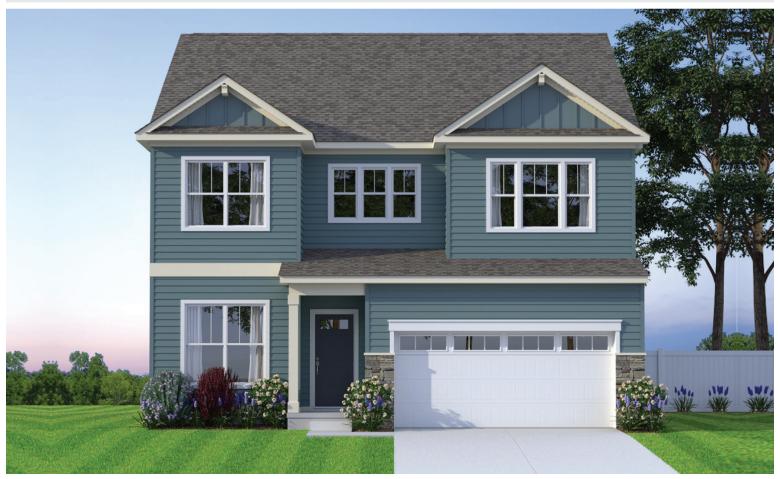

# The Grand Terre

MODEL G

Bedrooms: 5 | Bathrooms: 2.5 - 3 | Square Feet: 2,382

Grand Terre model with side load garage shown on right side, with the Evergreen model on the left side

# The Grand Terre

**MODEL G** 

Bedrooms: 4-5 Bathrooms: 2.5 - 3 Square Feet: 2,382