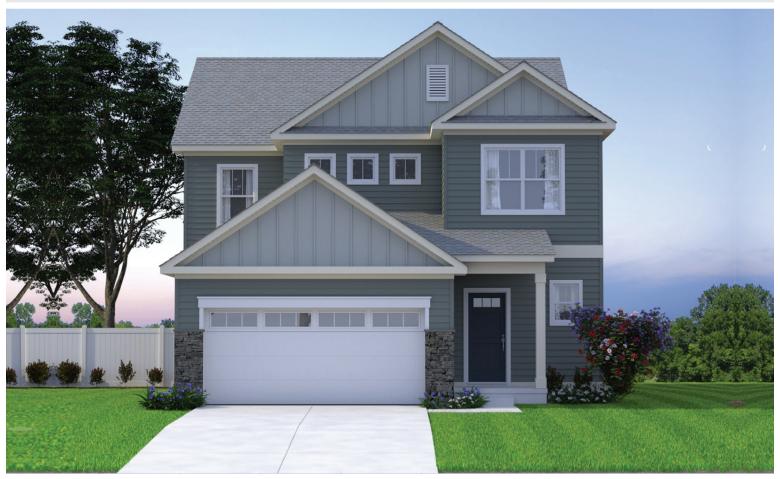

## The Fremont

MODEL F

Bedrooms: 4-5 | Bathrooms: 2.5 | Square Feet: 2,337-2,561

Fremont model shown on the left, with the Catalina Side Load Garage model on right side