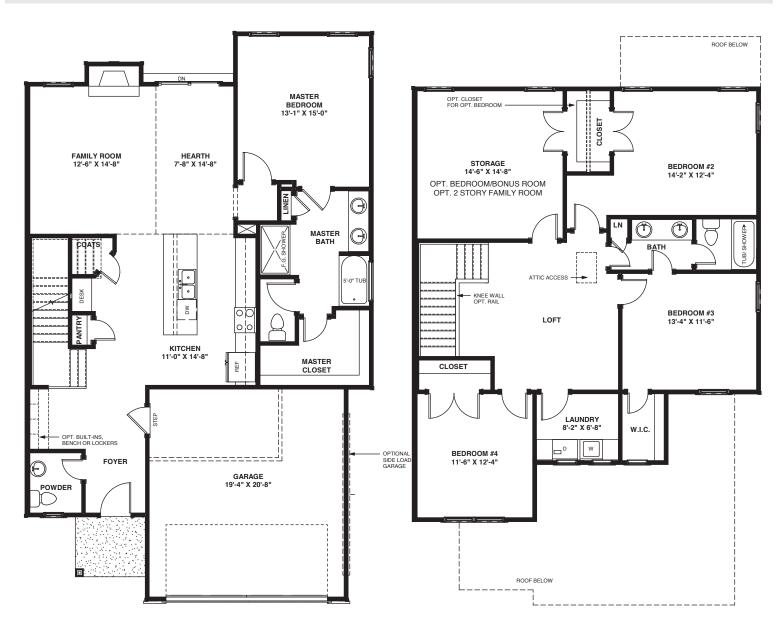

## The Fremont

MODEL F

Bedrooms: 4 - 5 | Bathrooms: 2.5 | Square Feet: 2,337 - 2,561

**FIRST FLOOR** 

**SECOND FLOOR** 