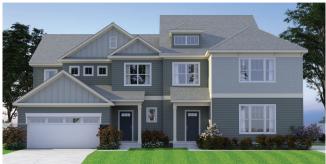

## The Fremont

MODEL F

Bedrooms: 4-5 | Bathrooms: 2.5 | Square Feet: 2,337-2,561

Fremont model shown on the left, with the Catalina Side Load Garage model on right side