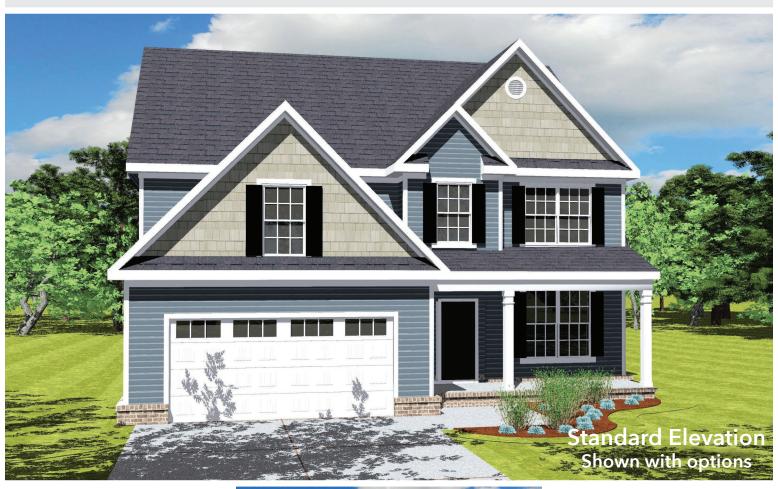

## The St. James

**MODEL 2930** 

Bedrooms: 4 - 6 | Bathrooms: 2.5 - 3 | Square Feet: 2,945 - 3,194

Standard Elevation
Shown with options