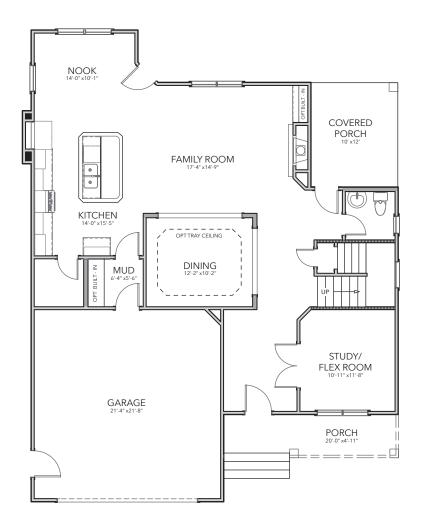

## The St. James

**MODEL 2930** 

Bedrooms: 4 - 6 | Bathrooms: 2.5 - 3 | Square Feet: 2,945 - 3,194





Standard Elevation
Shown with options



#### ashdonbuilders.com



Builder reserves the right to substitute or make changes in all model types, prices, site plans, floor plans, materials, and/or specifications; they are subject to change without notice. Actual home may vary from the renderings, floor plan, model or other homes, and by community. Please see the Site Manager or Site Assistant for details. 01- 20 -2020

# The St. James

**MODEL 2930** 

Bedrooms: 4 - 6 | Bathrooms: 2.5 - 3 | Square Feet: 2,945 - 3,194

### **FIRST FLOOR**







#### ashdonbuilders.com



# The St. James

**MODEL 2930** 

Bedrooms: 4 - 6 | Bathrooms: 2.5 - 3 | Square Feet: 2,945 - 3,194

#### **SECOND FLOOR**







**OPT Bedroom #5** 



### ashdonbuilders.com