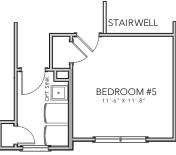

James

**MODEL 2930** 

Bedrooms: 4 - 6 | Bathrooms: 2.5 - 3 | Square Feet: 2,945 - 3,194





Standard Elevation
Shown with options



#### ashdonbuilders.com



Builder reserves the right to substitute or make changes in all model types, prices, site plans, floor plans, materials, and/or specifications; they are subject to change without notice. Actual home may vary from the renderings, floor plan, model or other homes, and by community. Please see the Site Manager or Site Assistant for details. 01- 20 -2020

# The St. James

**MODEL 2930** 

Bedrooms: 4 - 6 | Bathrooms: 2.5 - 3 | Square Feet: 2,945 - 3,194

### **FIRST FLOOR**







#### ashdonbuilders.com



# The St. James

**MODEL 2930** 

Bedrooms: 4 - 6 | Bathrooms: 2.5 - 3 | Square Feet: 2,945 - 3,194

#### **SECOND FLOOR**







**OPT Bedroom #5** 



### ashdonbuilders.com