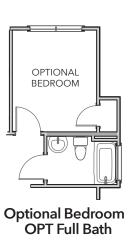

## The St. James

**MODEL 2930** 

Bedrooms: 4 - 6 | Bathrooms: 2.5 - 3 | Square Feet: 2,945 - 3,194





Standard Elevation
Shown with options



#### ashdonbuilders.com



Builder reserves the right to substitute or make changes in all model types, prices, site plans, floor plans, materials, and/or specifications; they are subject to change without notice. Actual home may vary from the renderings, floor plan, model or other homes, and by community. Please see the Site Manager or Site Assistant for details. 01- 20 -2020

# The St. James

**MODEL 2930** 

Bedrooms: 4 - 6 | Bathrooms: 2.5 - 3 | Square Feet: 2,945 - 3,194

### **FIRST FLOOR**







#### ashdonbuilders.com



# The St. James

**MODEL 2930** 

Bedrooms: 4 - 6 | Bathrooms: 2.5 - 3 | Square Feet: 2,945 - 3,194

#### **SECOND FLOOR**







**OPT Bedroom #5** 



### ashdonbuilders.com