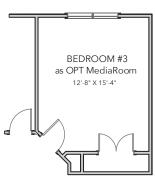

. James

**MODEL 2930** 

Bedrooms: 4 - 6 | Bathrooms: 2.5 - 3 | Square Feet: 2,945 - 3,194





Standard Elevation
Shown with options



#### ashdonbuilders.com



Builder reserves the right to substitute or make changes in all model types, prices, site plans, floor plans, materials, and/or specifications; they are subject to change without notice. Actual home may vary from the renderings, floor plan, model or other homes, and by community. Please see the Site Manager or Site Assistant for details. 01- 20 -2020

# The St. James

**MODEL 2930** 

Bedrooms: 4 - 6 | Bathrooms: 2.5 - 3 | Square Feet: 2,945 - 3,194

### **FIRST FLOOR**







#### ashdonbuilders.com



# The St. James

**MODEL 2930** 

Bedrooms: 4 - 6 | Bathrooms: 2.5 - 3 | Square Feet: 2,945 - 3,194

#### **SECOND FLOOR**







**OPT Bedroom #5** 



### ashdonbuilders.com