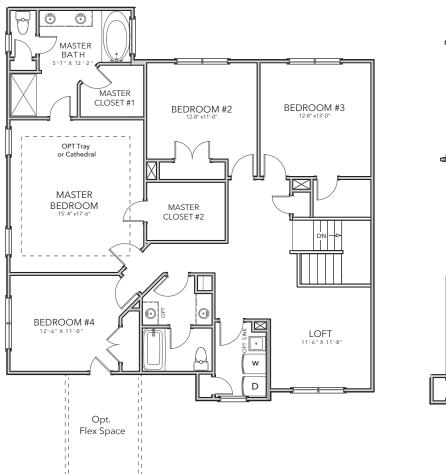

St. James

**MODEL 2930** 

Bedrooms: 4 - 6 | Bathrooms: 2.5 - 3 | Square Feet: 2,945 - 3,194





Standard Elevation
Shown with options



#### ashdonbuilders.com



Builder reserves the right to substitute or make changes in all model types, prices, site plans, floor plans, materials, and/or specifications; they are subject to change without notice. Actual home may vary from the renderings, floor plan, model or other homes, and by community. Please see the Site Manager or Site Assistant for details. 01- 20 -2020

# The St. James

**MODEL 2930** 

Bedrooms: 4 - 6 | Bathrooms: 2.5 - 3 | Square Feet: 2,945 - 3,194

### **FIRST FLOOR**







#### ashdonbuilders.com



# The St. James

**MODEL 2930** 

Bedrooms: 4 - 6 | Bathrooms: 2.5 - 3 | Square Feet: 2,945 - 3,194

#### **SECOND FLOOR**







**OPT Bedroom #5** 



### ashdonbuilders.com