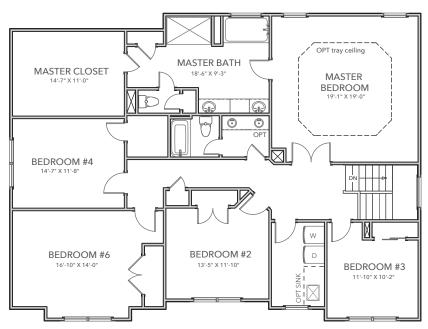

## The Grand Aruba

Bedrooms: 5 - 6 | Bathrooms: 3.5 | Square Feet: 3,801

SECOND FLOOR

OPTIONAL ALTERNATE SECOND FLOOR