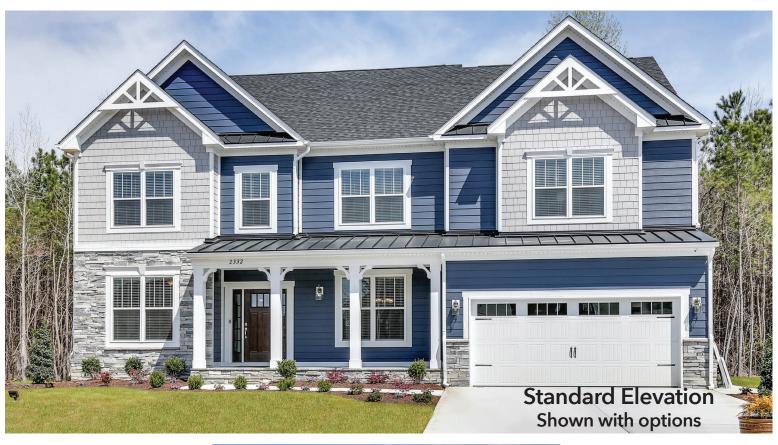

# The Grand Aruba

MODEL 3800

Bedrooms: 5 - 6 | Bathrooms: 3.5 | Square Feet: 3,801

3 Car Garage Elevation
Shown with options

### ashdonbuilders.com

Builder reserves the right to substitute or make changes in all model types, prices, site plans, floor plans, materials, and/or specifications; they are subject to change without notice. Actual home may vary from the renderings, floor plan, model or other homes, and by community. Please see the Site Manager or Site Assistant for details. 01-20-2020