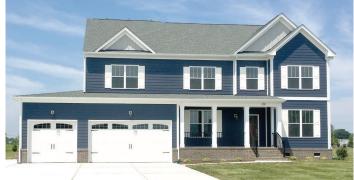

## The Grand Aruba

**MODEL 3800** 

Bedrooms: 5 - 6 | Bathrooms: 3.5 | Square Feet: 3,801

### ashdonbuilders.com

Builder reserves the right to substitute or make changes in all model types, prices, site plans, floor plans, materials, and/or specifications; they are subject to change without notice. Actual home may vary from the renderings, floor plan, model or other homes, and by community. Please see the Site Manager or Site Assistant for details. 01- 20-2020