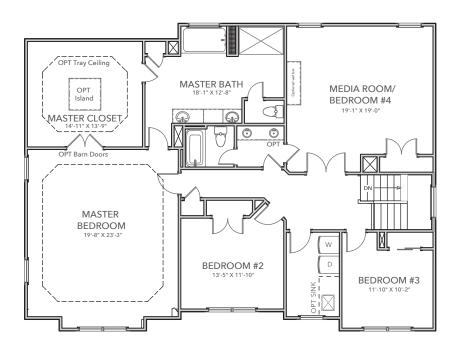

## The Grand Aruba

Bedrooms: 5 - 6 | Bathrooms: 3.5 | Square Feet: 3,801

SECOND FLOOR

OPTIONAL ALTERNATE SECOND FLOOR

### ashdonbuilders.com

Builder reserves the right to substitute or make changes in all model types, prices, site plans, floor plans, materials, and/or specifications; they are subject to change without notice. Actual home may vary from the renderings, floor plan, model or other homes, and by community. Please see the Site Manager or Site Assistant for details. 01- 20-2020