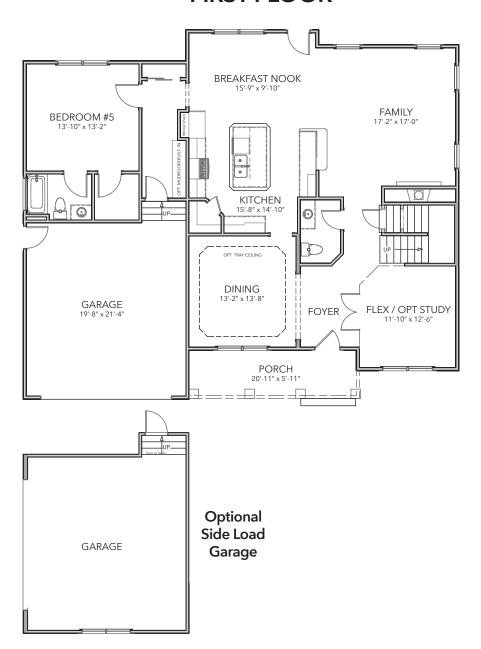

# The Grand Aruba

MODEL 3800

Bedrooms: 5 - 6 | Bathrooms: 3.5 | Square Feet: 3,801





3 Car Garage Elevation
Shown with options



### ashdonbuilders.com



Builder reserves the right to substitute or make changes in all model types, prices, site plans, floor plans, materials, and/or specifications; they are subject to change without notice. Actual home may vary from the renderings, floor plan, model or other homes, and by community. Please see the Site Manager or Site Assistant for details. 01-20-2020

## The Grand Aruba

**MODEL 3800** 

Bedrooms: 5 - 6 | Bathrooms: 3.5 | Square Feet: 3,801

#### FIRST FLOOR





### ashdonbuilders.com



Builder reserves the right to substitute or make changes in all model types, prices, site plans, floor plans, materials, and/or specifications; they are subject to change without notice. Actual home may vary from the renderings, floor plan, model or other homes, and by community. Please see the Site Manager or Site Assistant for details. 01- 20-2020

## The Grand Aruba

Bedrooms: 5 - 6 | Bathrooms: 3.5 | Square Feet: 3,801

SECOND FLOOR



OPTIONAL ALTERNATE SECOND FLOOR





### ashdonbuilders.com



Builder reserves the right to substitute or make changes in all model types, prices, site plans, floor plans, materials, and/or specifications; they are subject to change without notice. Actual home may vary from the renderings, floor plan, model or other homes,