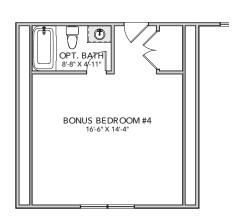

## The Evergreen

MODEL E

Bedrooms: 3 - 4 | Bathrooms: 2.5 - 3 | Square Feet: 2,133 - 2,429

**SECOND FLOOR** 

Opt. Bonus Bedroom #4 With Opt. Bath