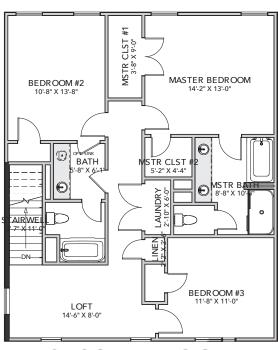

## The Evergreen

MODEL E

Bedrooms: 3 - 4 | Bathrooms: 2.5 - 3 | Square Feet: 2,133 - 2,429

**SECOND FLOOR** 

Opt. Bonus Bedroom #4 With Opt. Bath