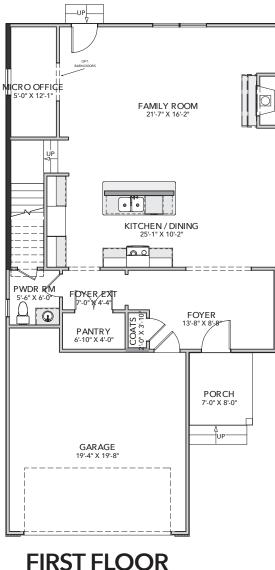

## The Evergreen

MODEL E

Bedrooms: 3 - 4 | Bathrooms: 2.5 - 3 | Square Feet: 2,133 - 2,429

**SECOND FLOOR** 

Opt. Bonus Bedroom #4 With Opt. Bath