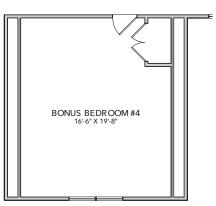

## The Evergreen

MODEL F

Bedrooms: 3 - 4 | Bathrooms: 2.5 - 3 | Square Feet: 2,133 - 2,429

Evergreen model shown with OPT ROG on left side, with the Grand Terre model on the right side