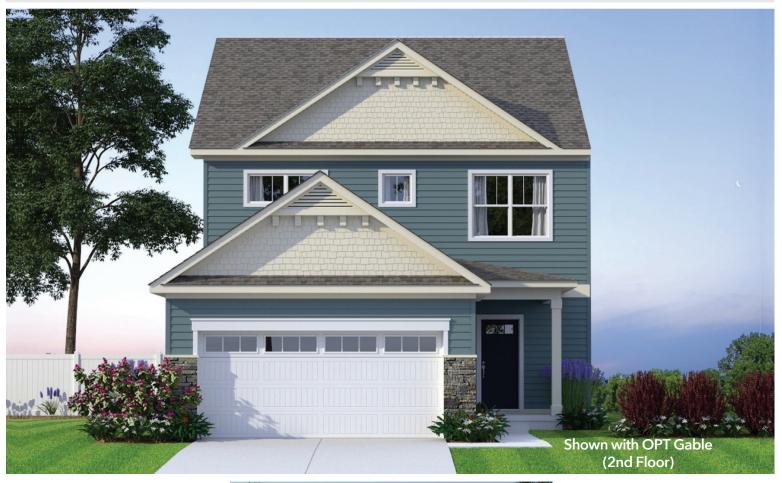

## The Evergreen

MODEL F

Bedrooms: 3 - 4 | Bathrooms: 2.5 - 3 | Square Feet: 2,133 - 2,429

Evergreen model shown with OPT ROG on left side, with the Grand Terre model on the right side