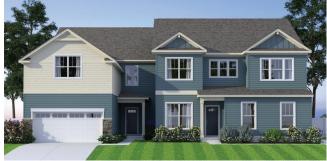

## The Evergreen

MODEL F

Bedrooms: 3 - 4 | Bathrooms: 2.5 - 3 | Square Feet: 2,133 - 2,429

Evergreen model shown with OPT ROG on left side, with the Grand Terre model on the right side